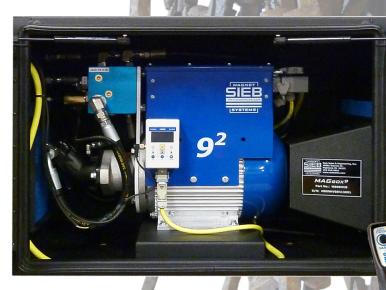

## MAGBOX9

Self-contained Hydraulically-driven 9 kW Magnet System For 25-40 in. dia. Lifting Magnets

Finally! One compact underbody box that contains everything you need to operate your magnet.

Plug and play simplicity and virtually maintenance free.

SYSTEMS

Box Dimensions, in. (mm): 36 (915) L x 24 (610) D x 24 (610) H

Features:

- *iMAGs 9 kW brushless generator with integrated electronic controller*
- HMI control unit with graphic display for all system and operating data
- Piston motor and solenoid controlled pressure comp flow control valve body
- Heavy gauge box with engineered
  airflow for maximum cooling
- Completely plumbed and wired inside the box